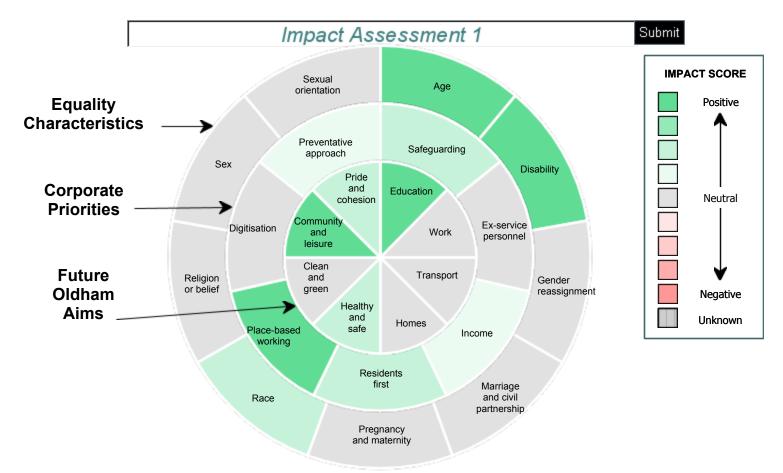

| Click to refresh Table         |                      | Impact Assessment 1 |               |                                                                                                                                                                                                                   |
|--------------------------------|----------------------|---------------------|---------------|-------------------------------------------------------------------------------------------------------------------------------------------------------------------------------------------------------------------|
|                                | Impact               | Likelihood          | Duration      | Comment                                                                                                                                                                                                           |
|                                |                      | Equali              | ty Character  | istics                                                                                                                                                                                                            |
| Age                            | Strong<br>Positive   | Very<br>Likely      | Long<br>Term  | Activities will be available for children and young people with SEND and complex needs age 0 to 19                                                                                                                |
| Disability                     | Strong<br>Positive   | Very<br>Likely      | Long<br>Term  | SBPL will support children and young people with<br>SEND and their families needs providing activities and<br>meeting agreed outcomes                                                                             |
| Gender reassignment            | Neutral              | Possible            | Short<br>Term |                                                                                                                                                                                                                   |
| Marriage and civil partnership | Neutral              | Possible            | Short<br>Term |                                                                                                                                                                                                                   |
| Pregnancy and maternity        | Neutral              | Possible            | Short<br>Term |                                                                                                                                                                                                                   |
| Race                           | Moderate<br>Positive | Possible            | Long<br>Term  |                                                                                                                                                                                                                   |
| Religion or belief             | Neutral              | Possible            | Short<br>Term |                                                                                                                                                                                                                   |
| Sex                            | Neutral              | Possible            | Short<br>Term |                                                                                                                                                                                                                   |
| Sexual orientation             | Neutral              | Possible            | Short<br>Term |                                                                                                                                                                                                                   |
|                                |                      | Corp                | orate Priori  | ties                                                                                                                                                                                                              |
| Safeguarding                   | Moderate<br>Positive | Possible            | Long<br>Term  |                                                                                                                                                                                                                   |
| Ex-service personnel           | Neutral              | Possible            | Short<br>Term |                                                                                                                                                                                                                   |
| Income                         | Moderate<br>Positive | Possible            | Short<br>Term |                                                                                                                                                                                                                   |
| Residents first                | Moderate<br>Positive | Possible            | Long<br>Term  |                                                                                                                                                                                                                   |
| Place-based working            | Strong<br>Positive   | Very<br>Likely      | Long<br>Term  | Activities will be delivered by a range of VCFSE partners under one lead provider arrangement within communities as part of Family Hubs. All will be tailored to meet individual children and young peoples needs |
| Digitisation                   | Neutral              | Possible            | Short<br>Term |                                                                                                                                                                                                                   |
| Preventative approach          | Moderate<br>Positive | Possible            | Short<br>Term |                                                                                                                                                                                                                   |
|                                |                      | Futu                | re Oldham A   | ims                                                                                                                                                                                                               |
| Education                      | Strong<br>Positive   | Very<br>Likely      | Long<br>Term  | the range of activities will support children and young people to develop confidence, self-esteem, peer group contact and a range of skills contributing to their future life choices and opportunities           |
| Work                           | Neutral              | Possible            | Short<br>Term |                                                                                                                                                                                                                   |
| Transport                      | Neutral              | Possible            | Short<br>Term |                                                                                                                                                                                                                   |
| Homes                          | Neutral              | Possible            | Short<br>Term |                                                                                                                                                                                                                   |
| Healthy and safe               | Moderate<br>Positive | Possible            | Long<br>Term  |                                                                                                                                                                                                                   |
| Clean and green                | Neutral              | Possible            | Short<br>Term |                                                                                                                                                                                                                   |
| Community and leisure          | Strong<br>Positive   | Very<br>Likely      | Long<br>Term  |                                                                                                                                                                                                                   |
| Pride and cohesion             | Moderate<br>Positive | Possible            | Long<br>Term  |                                                                                                                                                                                                                   |