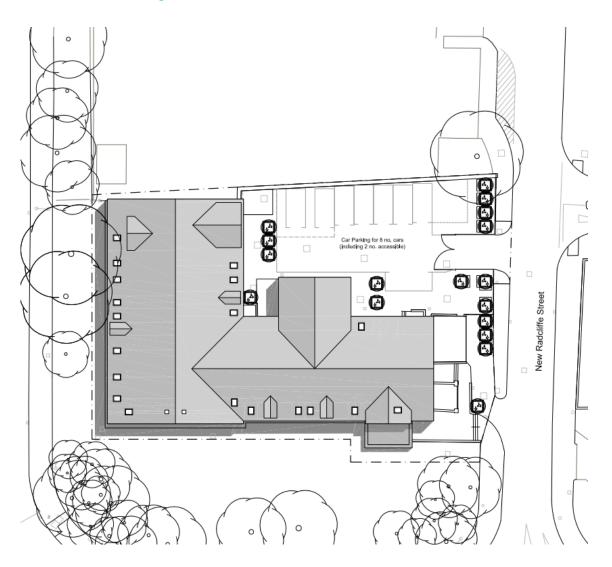

# Planning Committee Meeting 9th June 2021

FUL/346666/21 - Change of use of former County Court building to a residential building of 42 No. apartments and alterations to external elevations including insertion of new windows (Revision to PA/344948/20)

Oldham County Court, 122 Rochdale Road



#### Site Location Plan



#### **Aerial View**



#### **Front Elevation**



#### Rear Elevation



# Side Elevation (New Radcliffe Street)



# Proposed site plan



## Proposed ground floor plan



## Proposed first floor



## Proposed second floor plan



## Proposed third floor



## Proposed rear elevation



#### Proposed front elevation



## Proposed side elevation