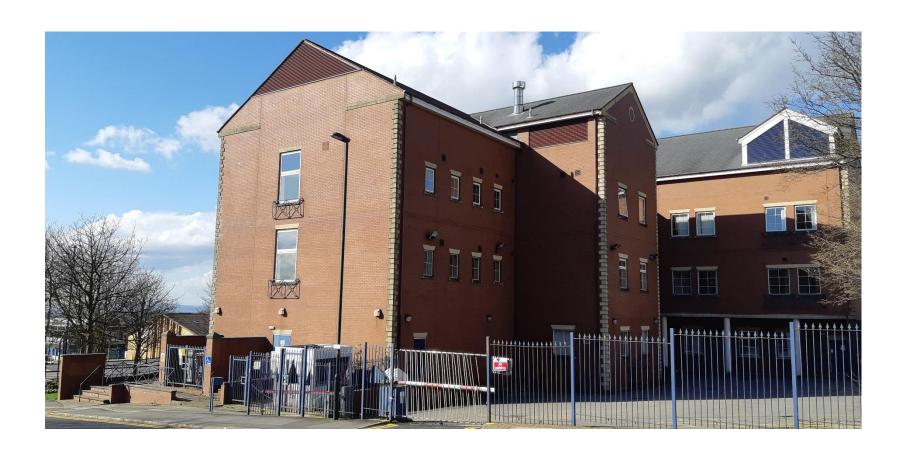

# Planning Committee Meeting 9th June 2021

FUL/346666/21 - Change of use of former County Court building to a residential building of 42 No. apartments and alterations to external elevations including insertion of new windows (Revision to PA/344948/20)

Oldham County Court, 122 Rochdale Road



#### Site Location Plan



#### **Aerial View**



#### **Front Elevation**



#### Rear Elevation



# Side Elevation (New Radcliffe Street)



# Proposed site plan



## Proposed ground floor plan



## Proposed first floor



## Proposed second floor plan



## Proposed third floor



## Proposed rear elevation



#### Proposed front elevation



## Proposed side elevation