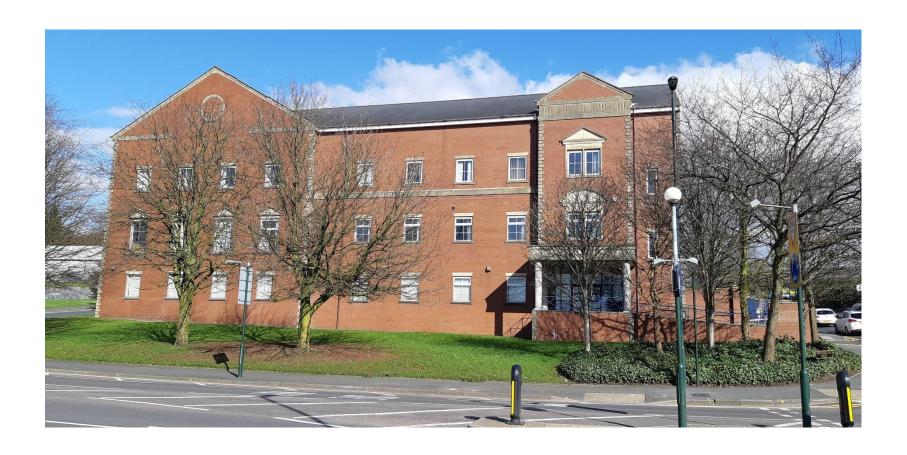

# Planning Committee Meeting 9th June 2021

FUL/346666/21 - Change of use of former County Court building to a residential building of 42 No. apartments and alterations to external elevations including insertion of new windows (Revision to PA/344948/20)

Oldham County Court, 122 Rochdale Road



#### Site Location Plan



#### **Aerial View**



#### **Front Elevation**



#### Rear Elevation



# Side Elevation (New Radcliffe Street)



# Proposed site plan



## Proposed ground floor plan



## Proposed first floor



## Proposed second floor plan



## Proposed third floor



## Proposed rear elevation



#### Proposed front elevation



## Proposed side elevation