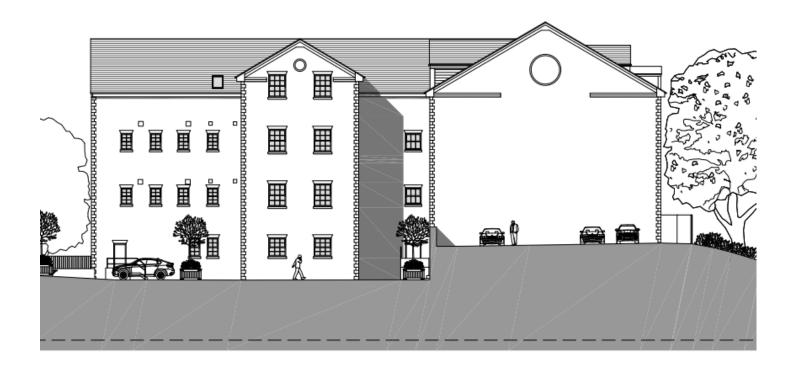

# Planning Committee Meeting 9th June 2021

FUL/346666/21 - Change of use of former County Court building to a residential building of 42 No. apartments and alterations to external elevations including insertion of new windows (Revision to PA/344948/20)

Oldham County Court, 122 Rochdale Road



#### Site Location Plan



#### **Aerial View**



#### **Front Elevation**



#### Rear Elevation



# Side Elevation (New Radcliffe Street)



# Proposed site plan



## Proposed ground floor plan



## Proposed first floor



## Proposed second floor plan



## Proposed third floor



## Proposed rear elevation



#### Proposed front elevation



## Proposed side elevation