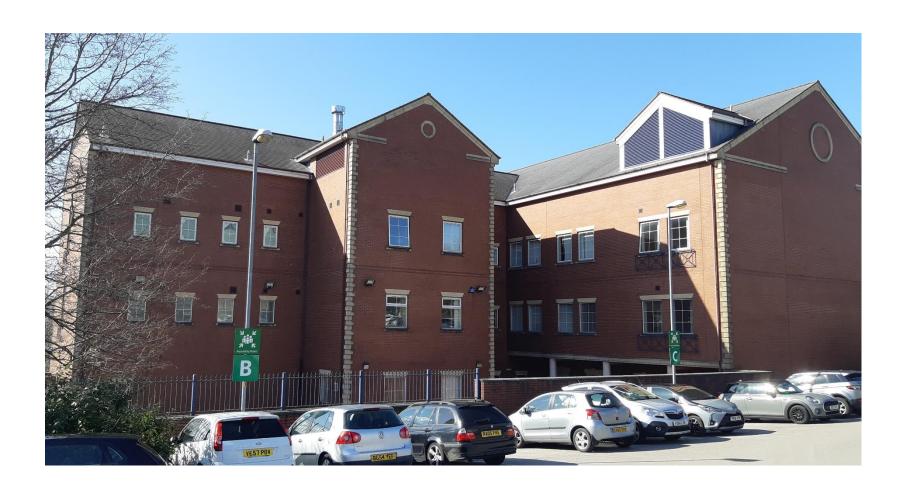

# Planning Committee Meeting 9th June 2021

FUL/346666/21 - Change of use of former County Court building to a residential building of 42 No. apartments and alterations to external elevations including insertion of new windows (Revision to PA/344948/20)

Oldham County Court, 122 Rochdale Road



#### Site Location Plan



#### **Aerial View**



#### **Front Elevation**



#### Rear Elevation



# Side Elevation (New Radcliffe Street)



# Proposed site plan



## Proposed ground floor plan



## Proposed first floor



## Proposed second floor plan



## Proposed third floor



## Proposed rear elevation



#### Proposed front elevation



## Proposed side elevation