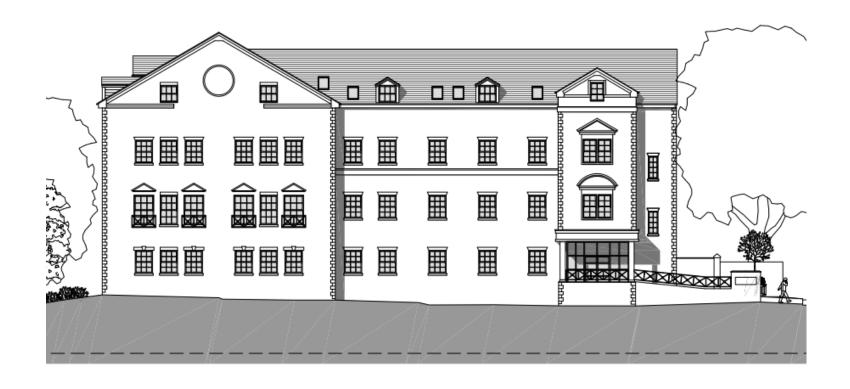

# Planning Committee Meeting 9th June 2021

FUL/346666/21 - Change of use of former County Court building to a residential building of 42 No. apartments and alterations to external elevations including insertion of new windows (Revision to PA/344948/20)

Oldham County Court, 122 Rochdale Road



#### Site Location Plan



#### **Aerial View**



#### **Front Elevation**



#### Rear Elevation



# Side Elevation (New Radcliffe Street)



# Proposed site plan



## Proposed ground floor plan



## Proposed first floor



## Proposed second floor plan



## Proposed third floor



## Proposed rear elevation



#### Proposed front elevation



## Proposed side elevation