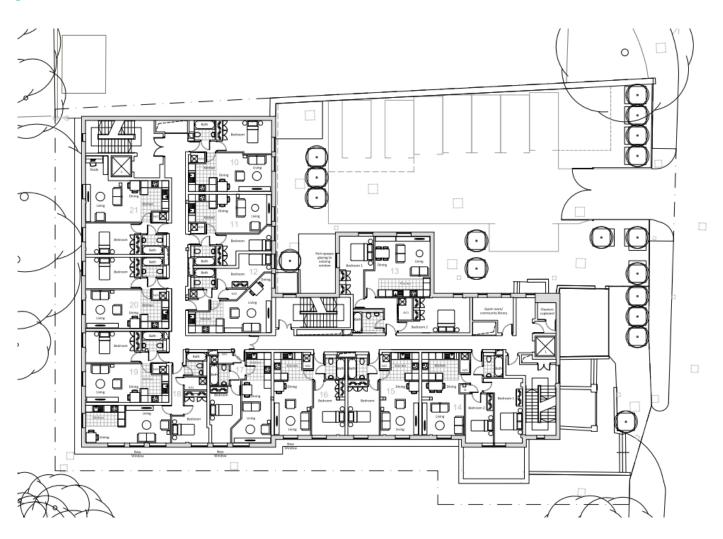

# Planning Committee Meeting 9th June 2021

FUL/346666/21 - Change of use of former County Court building to a residential building of 42 No. apartments and alterations to external elevations including insertion of new windows (Revision to PA/344948/20)

Oldham County Court, 122 Rochdale Road



#### Site Location Plan



#### **Aerial View**



#### **Front Elevation**



#### Rear Elevation



# Side Elevation (New Radcliffe Street)



# Proposed site plan



## Proposed ground floor plan



## Proposed first floor



## Proposed second floor plan



## Proposed third floor



## Proposed rear elevation



#### Proposed front elevation



## Proposed side elevation