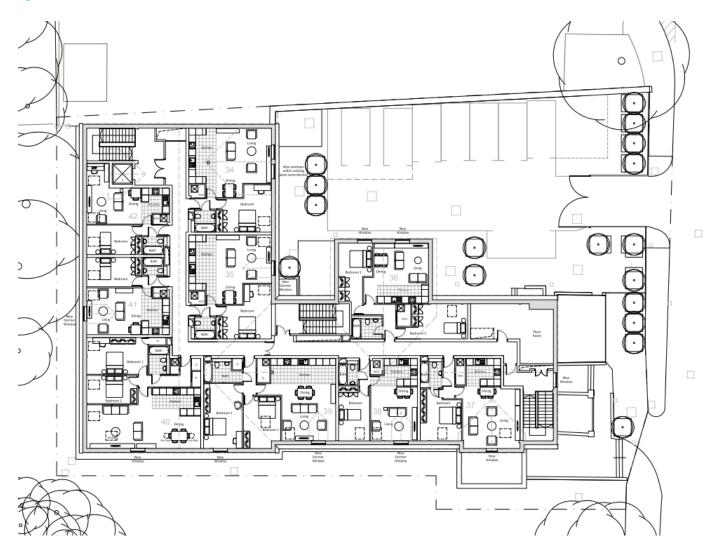

# Planning Committee Meeting 9th June 2021

FUL/346666/21 - Change of use of former County Court building to a residential building of 42 No. apartments and alterations to external elevations including insertion of new windows (Revision to PA/344948/20)

Oldham County Court, 122 Rochdale Road



#### Site Location Plan



#### **Aerial View**



#### **Front Elevation**



#### Rear Elevation



# Side Elevation (New Radcliffe Street)



# Proposed site plan



## Proposed ground floor plan



## Proposed first floor



## Proposed second floor plan



## Proposed third floor



## Proposed rear elevation



#### Proposed front elevation



## Proposed side elevation