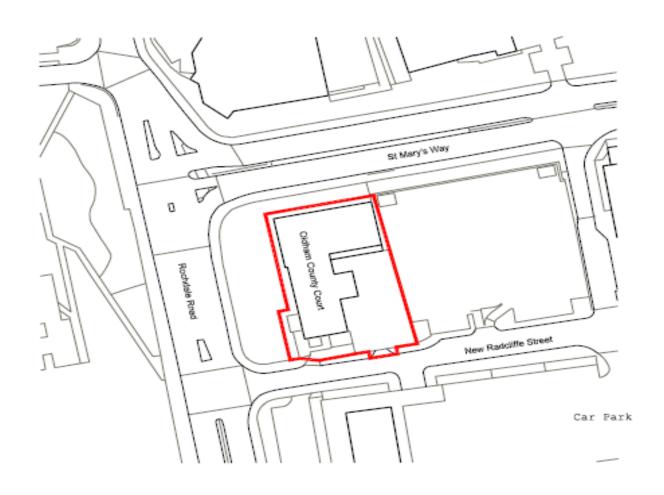

# Planning Committee Meeting 9th June 2021

FUL/346666/21 - Change of use of former County Court building to a residential building of 42 No. apartments and alterations to external elevations including insertion of new windows (Revision to PA/344948/20)

Oldham County Court, 122 Rochdale Road



#### Site Location Plan



#### **Aerial View**



#### **Front Elevation**



#### Rear Elevation



# Side Elevation (New Radcliffe Street)



# Proposed site plan



## Proposed ground floor plan



## Proposed first floor



## Proposed second floor plan



## Proposed third floor



## Proposed rear elevation



#### Proposed front elevation



## Proposed side elevation