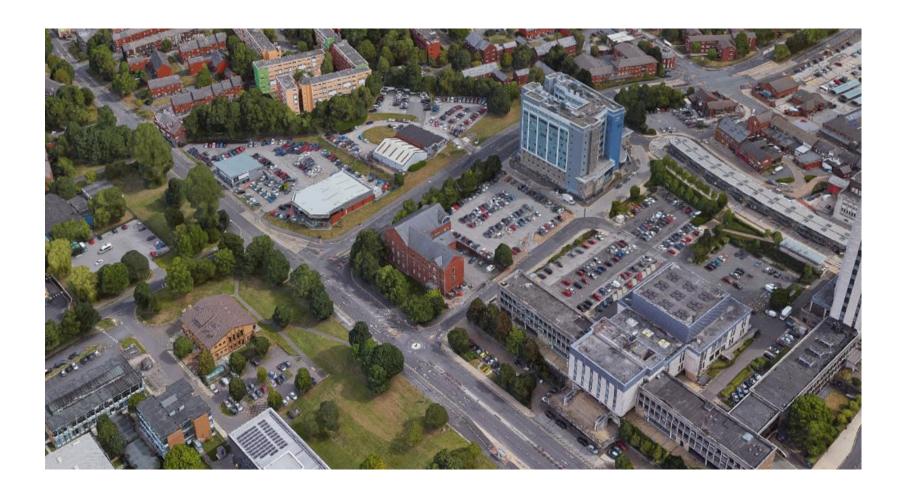

# Planning Committee Meeting 9th June 2021

FUL/346666/21 - Change of use of former County Court building to a residential building of 42 No. apartments and alterations to external elevations including insertion of new windows (Revision to PA/344948/20)

Oldham County Court, 122 Rochdale Road



#### Site Location Plan



#### **Aerial View**



#### **Front Elevation**



#### Rear Elevation



# Side Elevation (New Radcliffe Street)



# Proposed site plan



## Proposed ground floor plan



## Proposed first floor



## Proposed second floor plan



## Proposed third floor



## Proposed rear elevation



#### Proposed front elevation



## Proposed side elevation