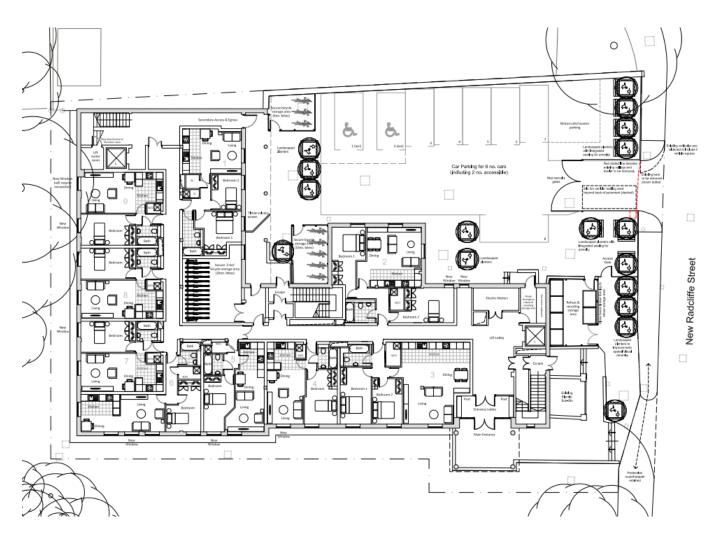

# Planning Committee Meeting 9th June 2021

FUL/346666/21 - Change of use of former County Court building to a residential building of 42 No. apartments and alterations to external elevations including insertion of new windows (Revision to PA/344948/20)

Oldham County Court, 122 Rochdale Road



#### Site Location Plan



#### **Aerial View**



#### **Front Elevation**



#### Rear Elevation



# Side Elevation (New Radcliffe Street)



# Proposed site plan



## Proposed ground floor plan



## Proposed first floor



## Proposed second floor plan



## Proposed third floor



## Proposed rear elevation



#### Proposed front elevation



## Proposed side elevation