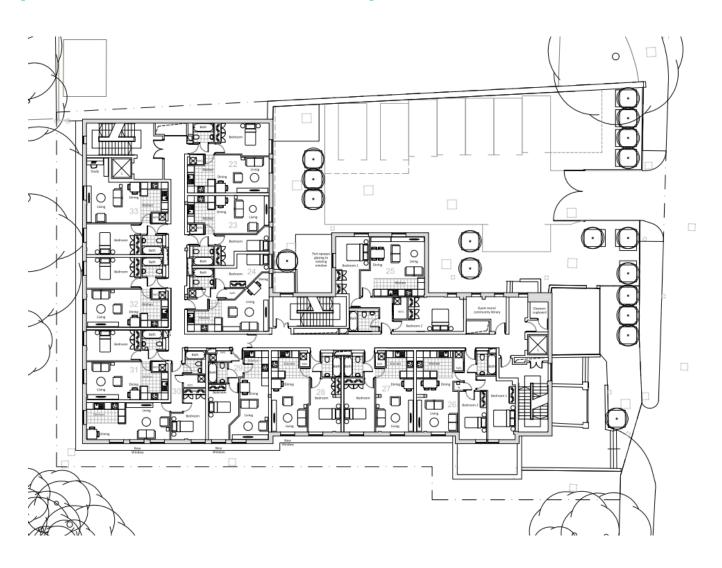

# Planning Committee Meeting 9th June 2021

FUL/346666/21 - Change of use of former County Court building to a residential building of 42 No. apartments and alterations to external elevations including insertion of new windows (Revision to PA/344948/20)

Oldham County Court, 122 Rochdale Road



#### Site Location Plan



#### **Aerial View**



#### **Front Elevation**



#### Rear Elevation



# Side Elevation (New Radcliffe Street)



# Proposed site plan



## Proposed ground floor plan



## Proposed first floor



## Proposed second floor plan



## Proposed third floor



## Proposed rear elevation



#### Proposed front elevation



## Proposed side elevation