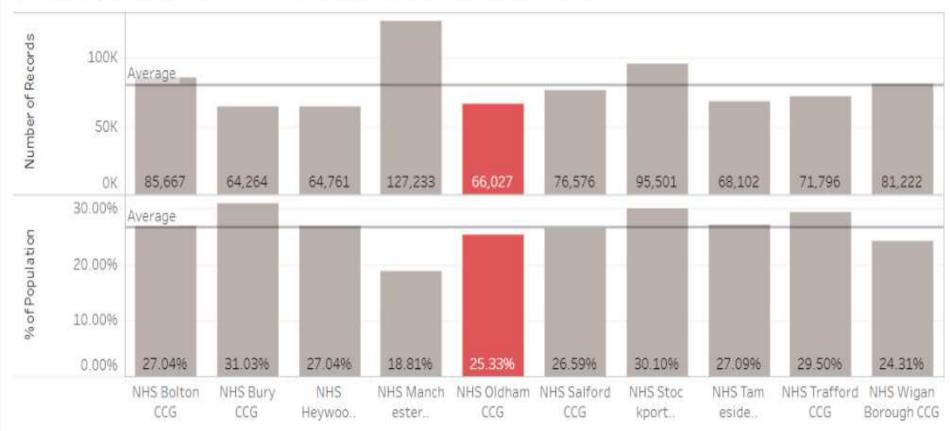

## **GM Benchmarking**

## Foundry Data - GM CCG 1st Vaccine Benchmarking

| Sector                            | Staff List | <b>1st Vaccination</b> | % Vaccinated |
|-----------------------------------|------------|------------------------|--------------|
| Primary Care - Dental Practice    | 8          | 8                      | 100%         |
| Primary Care - General Practice   | 802        | 802                    | 100%         |
| Primary Care - Optometry Services | 3          | 3                      | 100%         |
| NHS MH - PCFT                     | 20,634     | 20,408                 | 99%          |
| Primary Care - Community Pharmacy | 38         | 36                     | 95%          |
| CQC- Care Homes                   | 1,805      | 1,385                  | 77%          |
| Independent & Voluntary Sector    | 1,958      | 1,076                  | 55%          |
| NHS Acute - SRFT                  | 4,089      | 1,961                  | 48%          |
| Other                             | 8,265      | 3,319                  | 40%          |
| Grand Total                       | 37,602     | 28,998                 | 77%          |