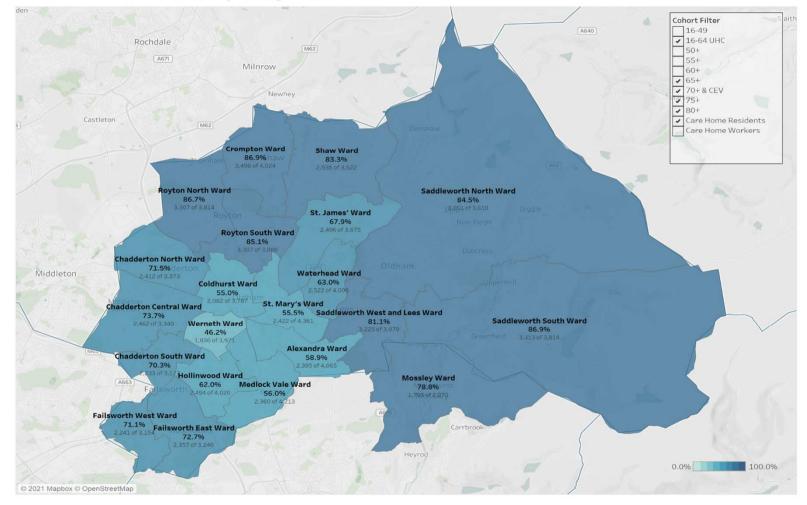

#### Vaccinations Uptake By Ward(Oldham Wards ONLY)

Oldham CCG Covid Vaccinations by Unitary Ward

#### Vaccinations Uptake By Ward Data (Oldham Wards ONLY)

| Ward Name                      | Population | Vaccinated | % Vacc |
|--------------------------------|------------|------------|--------|
| Crompton Ward                  | 4,024      | 3,498      | 86.90% |
| Saddleworth South Ward         | 3,814      | 3,313      | 86.90% |
| Royton North Ward              | 3,814      | 3,307      | 86.70% |
| Royton South Ward              | 3,888      | 3,307      | 85.10% |
| Saddleworth North Ward         | 3,610      | 3,051      | 84.50% |
| Shaw Ward                      | 3,522      | 2,935      | 83.30% |
| Saddleworth West and Lees Ward | 3,979      | 3,225      | 81.10% |
| Mossley Ward                   | 2,275      | 1,793      | 78.80% |
| Chadderton Central Ward        | 3,340      | 2,462      | 73.70% |
| Failsworth East Ward           | 3,240      | 2,357      | 72.70% |
| Chadderton North Ward          | 3,373      | 2,412      | 71.50% |
| Failsworth West Ward           | 3,154      | 2,241      | 71.10% |
| Chadderton South Ward          | 3,177      | 2,233      | 70.30% |
| St. James' Ward                | 3,675      | 2,496      | 67.90% |
| Waterhead Ward                 | 4,006      | 2,522      | 63.00% |
| Hollinwood Ward                | 4,020      | 2,494      | 62.00% |
| Alexandra Ward                 | 4,065      | 2,395      | 58.90% |
| Medlock Vale Ward              | 4,213      | 2,360      | 56.00% |
| St. Mary's Ward                | 4,361      | 2,422      | 55.50% |
| Coldhurst Ward                 | 3,787      | 2,082      | 55.00% |
| Werneth Ward                   | 3,971      | 1,836      | 46.20% |
| Total                          | 77,308     | 54,741     | 70.81% |