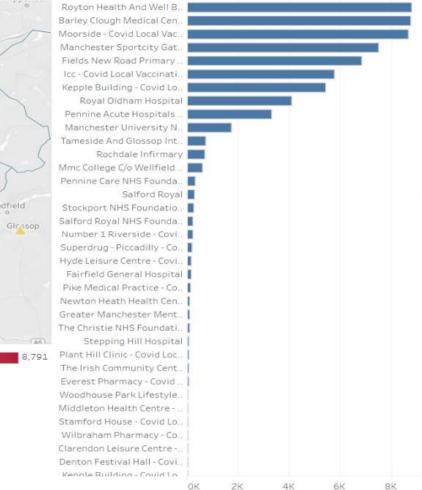

#### **Vaccinations by Site**

Chorley Rc Jale Horwich leywood Bur Boin ldham W Jan Wigan Leigh Salford Manc ester ameside Hadfield Hyde M ncheste Glessop Stockport Hospital Hubs ockport ▲ LVS Vaccination Centres 2021 Mapbox © OpenStreetMap 8,791 1

Foundry Data - Oldham Vaccine Distribution by GM Site