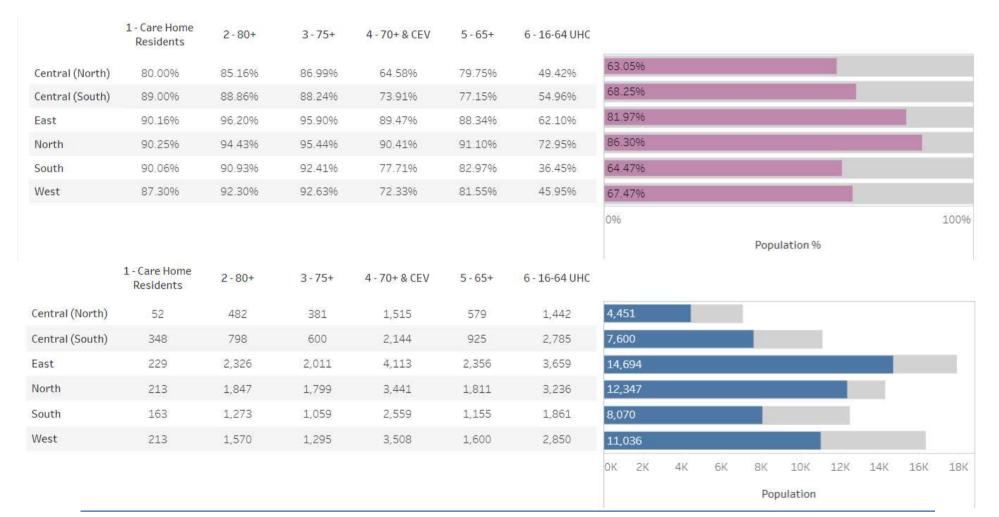

| 6,846         | 3,020        | 44.11%        | 67           | 0.98%         |
| 8           | 55+                     | 9,793         | 2,679        | 27.36%        | 119          | 1.22%         |
| 9           | 50+                     | 11,316        | 2,433        | 21.50%        | 122          | 1.08%         |
| 10          | 16-49                   | 94,367        | 9,713        | 10.29%        | 376          | 0.40%         |
| Other       | Non Eligible Population | 58,805        | 242          | 0.41%         | 18           | 0.03%         |
| Grand Total | l l                     | 260,429       | 76,285       | 29.29%        | 3,442        | 1.32%         |

#### Number of Vaccines for Oldham Registered Patients by Cohort



### PCN Population Progress – Cohorts 1-6





#### Vaccinations by Ethnicity (Total Oldham Registered Population)

| Ethnicity 📑 🕇           | Registe = | Oldham Re | % of 1st do | Oldham Re | % of 2nd d |
|-------------------------|-----------|-----------|-------------|-----------|------------|
| British                 | 156,559   | 59,632    | 38.09%      | 2,943     | 1.88%      |
| Pakistani               | 29,065    | 4,077     | 14.03%      | 66        | 0.23%      |
| Bangladeshi             | 19,939    | 2,523     | 12.65%      | 29        | 0.15%      |
| Not stated              | 14,258    | 2,584     | 18.12%      | 75        | 0.53%      |
| Any other white backgro | 13,122    | 3,096     | 23.59%      | 147       | 1.12%      |
| Null                    | 6,348     | 627       | 9.88%       | 16        | 0.25%      |