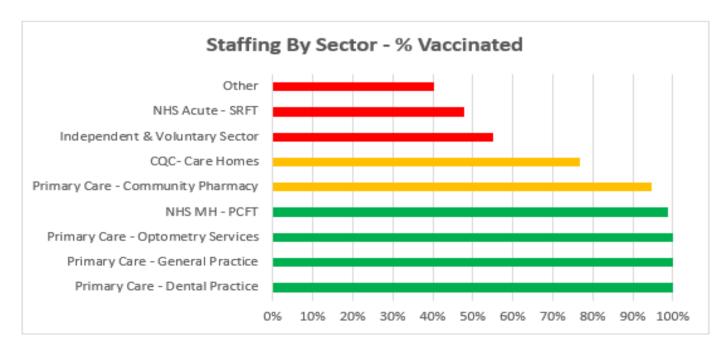

## Foundry Data - GM CCG 1st Vaccine Benchmarking

| Sector                            | Staff List | <b>1st Vaccination</b> | % Vaccinated |
|-----------------------------------|------------|------------------------|--------------|
| Primary Care - Dental Practice    | 8          | 8                      | 100%         |
| Primary Care - General Practice   | 802        | 802                    | 100%         |
| Primary Care - Optometry Services | 3          | 3                      | 100%         |
| NHS MH - PCFT                     | 20,634     | 20,408                 | 99%          |
| Primary Care - Community Pharmacy | 38         | 36                     | 95%          |
| CQC- Care Homes                   | 1,805      | 1,385                  | 77%          |
| Independent & Voluntary Sector    | 1,958      | 1,076                  | 55%          |
| NHS Acute - SRFT                  | 4,089      | 1,961                  | 48%          |
| Other                             | 8,265      | 3,319                  | 40%          |
| Grand Total                       | 37,602     | 28,998                 | 77%          |